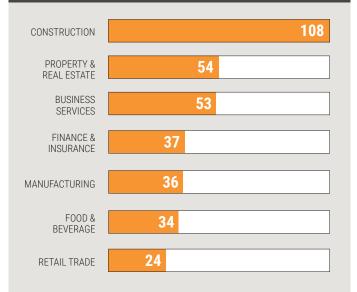

## What's been happening?

Construction has once again seen the highest overall number of liquidations. This quarter there were 108 liquidations, up by 1 from the previous quarter.

With property prices decreasing, people are holding off building because of increased material and interest costs, so the margins get squeezed. Construction is very vulnerable to these changing dynamics.

#### **INSOLVENCIES BY INDUSTRY** (OCT - DEC 2022)

NEED EXPERT INSOLVENCY OR BUSINESS RECALIBRATION ADVICE?