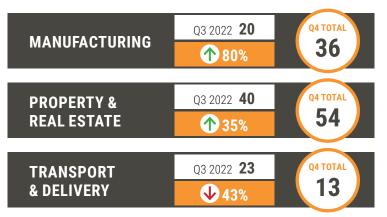

In other industries, the manufacturing sector had the most significant jump in formal insolvency proceedings in the quarter, up 80% on the previous period to 36. We expect this sharp increase is due to increasing material and labour costs and challenges with the international supply chain, although this has improved in recent months.